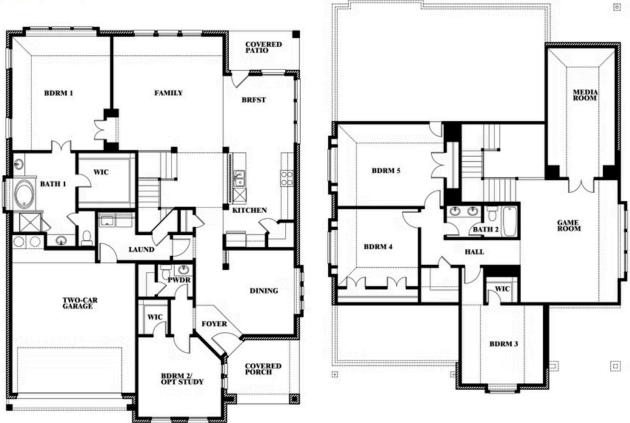

## **Magnolia II**

**MAGNOLIA II FLOOR PLAN** 

#### **DEVONSHIRE**

1226 ABBEYGREEN ROAD, FORNEY, TX 75126

**HOMES FROM** 

\$480,990

**3,430** SOUARE FEET

**4**BEDROOMS

2.5
BATHROOMS

2

CAR GARAGE