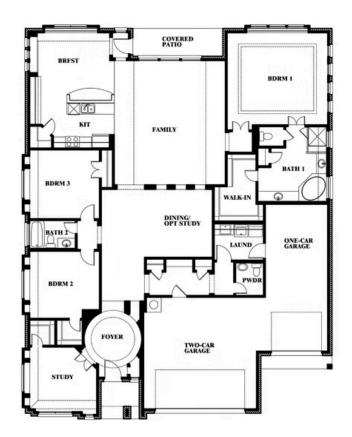

## **Primrose FE**

**CLASSIC SERIES** 

**DEVONSHIRE** 

1226 ABBEYGREEN ROAD, FORNEY, TX 75126

HOMES FROM \$505,990

2,775 3 SQUARE FEET BEDROOMS 2.5 BATHROOMS **3** CAR GARAGE

Document generated Sep 8, 2025. Prices, plans, square footage, features and materials are subject to change at any time without notice and vary among communities. Listed prices are for informational purposes only, are not binding, and do not create any contractual obligation(s). The price of any home is dependent on numerous factors, all of which are unique to a specific home, and is not guaranteed until specified in a binding contract. Pricing of elevations and additional optional beds/baths vary per plan. Some plans require a premium homesite. Please ask the Community Manager for details. Renderings of homes are artist concepts and may not reflect exact colors and materials.

## Primrose FE