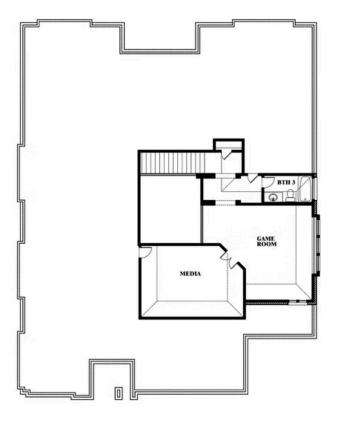

# **Primrose FE III**

**CLASSIC SERIES** 

**DEVONSHIRE** 

1226 ABBEYGREEN ROAD, FORNEY, TX 75126

**HOMES FROM** 

\$551,990

**3,525** SOUARE FEET

**3** BEDROOMS