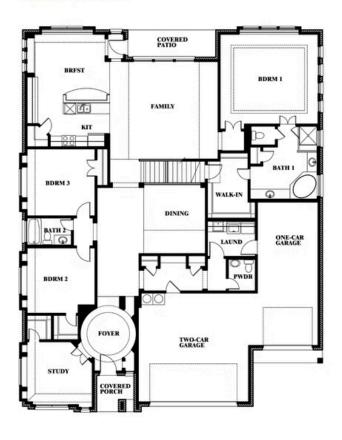

# **Primrose FE III**

**CLASSIC SERIES** 

**DEVONSHIRE** 

1226 ABBEYGREEN ROAD, FORNEY, TX 75126

**HOMES FROM** 

\$551,990

**3,525** SOUARE FEET

**3** BEDROOMS

3.5
BATHROOMS

3

CAR GARAGE

## Primrose FE III

This brochure is for general informational purposes and is to be used as a guide only. Changes may be made during the development process and floorplans, dimensions, fixtures, fittings, finishes and specifications are subject to change without notice. Window placement, balcony configuration, wardrobe sizes and living areas may vary slightly within each plan type. EQUAL HOUSING OPPORTUNITY