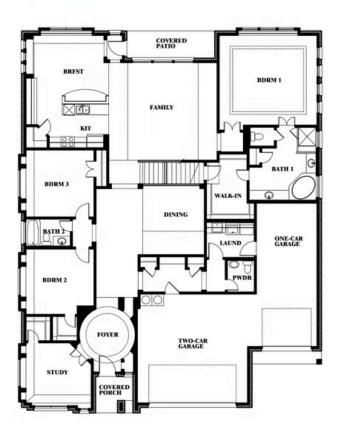

# **Primrose FE VI**

**CLASSIC SERIES** 

**DEVONSHIRE** 

1226 ABBEYGREEN ROAD, FORNEY, TX 75126

**HOMES FROM** 

\$592,990

4,065 SOUARE FEET

**5**BEDROOMS

4.5
BATHROOMS

3

CAR GARAGE

### **DEVONSHIRE**

1226 ABBEYGREEN ROAD, FORNEY, TX 75126