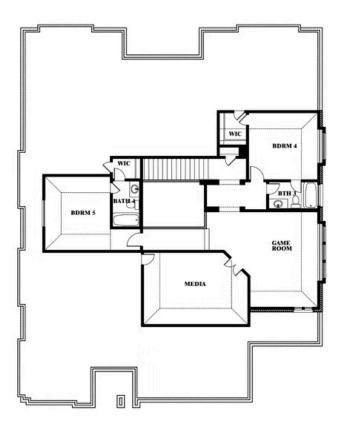

# **Primrose FE VI**

**CLASSIC SERIES** 

**DEVONSHIRE** 

1226 ABBEYGREEN ROAD, FORNEY, TX 75126

**HOMES FROM** 

\$592,990

4,065 SOUARE FEET

**5**BEDROOMS

### **DEVONSHIRE**

1226 ABBEYGREEN ROAD, FORNEY, TX 75126