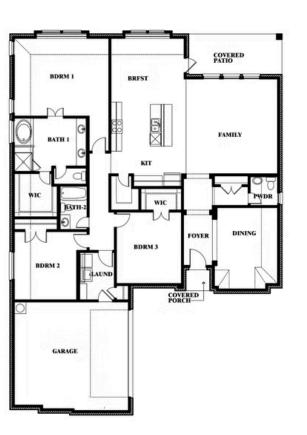

## **DEVONSHIRE**

1226 ABBEYGREEN ROAD, FORNEY, TX 75126

HOMES FROM \$432,990

2,250 3 SQUARE FEET BEDROOMS

2.5 BATHROOMS **2** CAR GARAGE

Document generated Sep 8, 2025. Prices, plans, square footage, features and materials are subject to change at any time without notice and vary among communities. Listed prices are for informational purposes only, are not binding, and do not create any contractual obligation(s). The price of any home is dependent on numerous factors, all of which are unique to a specific home, and is not guaranteed until specified in a binding contract. Pricing of elevations and additional optional beds/baths vary per plan. Some plans require a premium homesite. Please ask the Community Manager for details. Renderings of homes are artist concepts and may not reflect exact colors and materials.