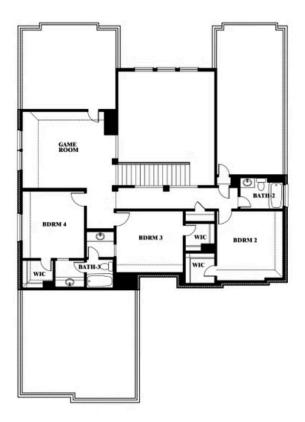

## **DEVONSHIRE**

1226 ABBEYGREEN ROAD, FORNEY, TX 75126

**HOMES FROM** 

\$525,990

**3,478** SOUARE FEET

4 BEDROOMS 3.5
BATHROOMS

2

CAR GARAGE

# **DEVONSHIRE**

1226 ABBEYGREEN ROAD, FORNEY, TX 75126