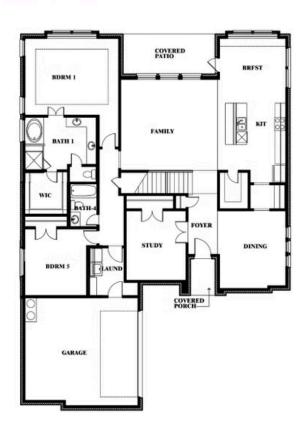

## **DEVONSHIRE**

1226 ABBEYGREEN ROAD, FORNEY, TX 75126

**HOMES FROM** 

\$525,990

**3,478** SOUARE FEET

4 BEDROOMS 3.5
BATHROOMS

2

CAR GARAGE

# **DEVONSHIRE**

1226 ABBEYGREEN ROAD, FORNEY, TX 75126