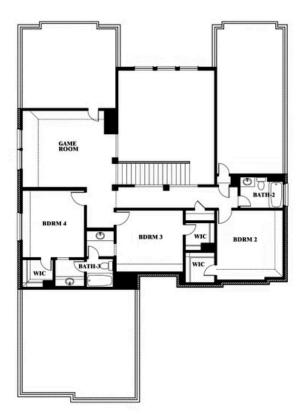

## **DEVONSHIRE**

1226 ABBEYGREEN ROAD, FORNEY, TX 75126

**HOMES FROM** 

\$525,990

**3,478** SOUARE FEET

4 BEDROOMS 3.5
BATHROOMS

2

CAR GARAGE

# **DEVONSHIRE**

1226 ABBEYGREEN ROAD, FORNEY, TX 75126