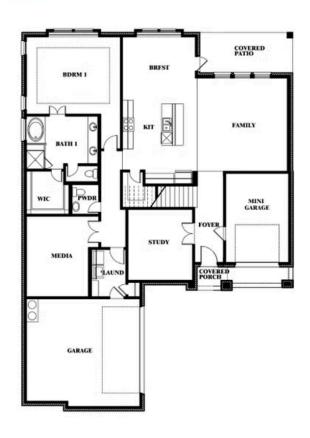

### Spring Cress II Opt. Mini Garage at Dining

Steve New

CELL: (817) 999-9585 SALES OFFICE: (972) 552-9225