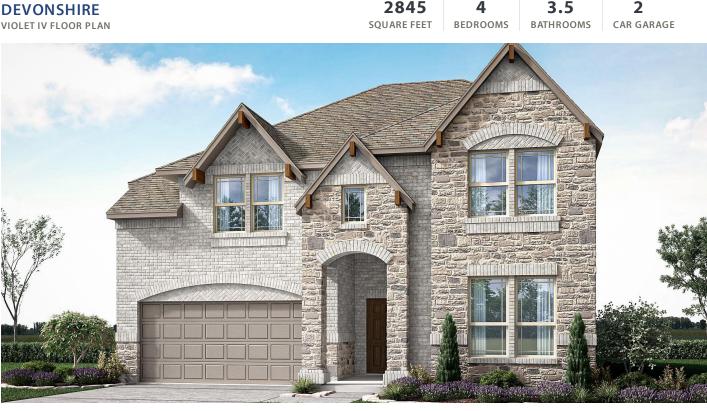

## **1301 Highcroft Lane**

Steve New

CELL: (817) 999-9585 SALES OFFICE: (972) 552-9225

FORNEY, TX 75126

**DEVONSHIRE** 

**PRICED AT** 

<sup>\$539,446</sup> \$510,000

This gorgeous Violet IV plan from Bloomfield sits on corner lot backing up to open space. Beauty & design flow throughout showcasing the upgrades including stunning Wood Tile floors in downstairs common areas! Study sits off the entry & is perfect for work at home days. The laundry includes a Mud Space to organize your busy life. The Family Room has floor-to-ceiling stone fireplace and a vaulted ceiling. An inviting covered patio sits on back of home. Lovely Kitchen has walk-in pantry & nice touches such as built-in appliances and a spacious island. First-floor Primary Suite has a luxury bath with both a tub & separate shower, as well as a spacious walk-in closet. 3 more bedrooms upstairs, including one with a private attached bath and one with nearby bath access. Home comes with 2" faux wood blinds already installed. Oversized garage is a huge bonus, and the elevation is a combination of Stone & Brick, creating lovely curb appeal! Community has many amenities including a Pool, Club House, Park, Trails, and a Playground. Stop by Bloomfield in Devonshire today.