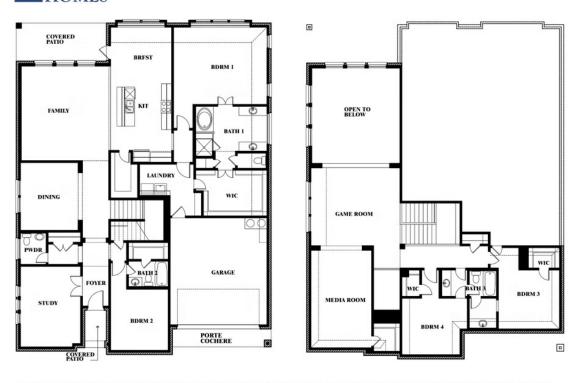

# **Bellflower II**

CLASSIC SERIES

**FOX HOLLOW** 

1213 ALTUDA DRIVE, FORNEY, TX 75126

**HOMES FROM** 

\$531,990

**3,774** SOUARE FEET

BEDROOMS

3.5
BATHROOMS

2

CAR GARAGE

**Bellflower II** 

## Bellflower II

This brochure is for general informational purposes and is to be used as a guide only. Changes may be made during the development process and floorplans, dimensions, fixtures, fittings, finishes and specifications are subject to change without notice. Window placement, balcony configuration, wardrobe sizes and living areas may vary slightly within each plan type. EQUAL HOUSING OPPORTUNITY