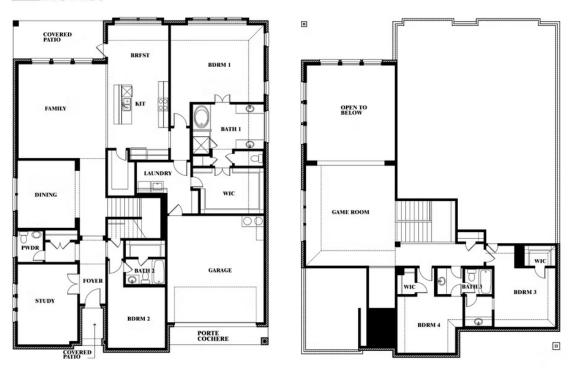

# **Bellflower**

CLASSIC SERIES

**FOX HOLLOW** 

1213 ALTUDA DRIVE, FORNEY, TX 75126

**HOMES FROM** 

\$508,990

**3,527** SOUARE FEET

# BEDROOMS 3.5
BATHROOMS

**2** CAR GARAGE

**Bellflower** 