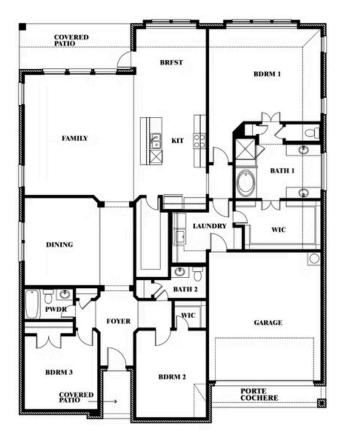

## Caraway

COMMUNITY SALES MANAGER

Caraway

Toni Petty

CELL: (682) 446-6170 SALES OFFICE: (817) 527-5819

FOX HOLLOW

1213 ALTUDA DRIVE, FORNEY, TX 75126

This brochure is for general informational purposes and is to be used as a guide only. Changes may be made during the development process and floorplans, dimensions, fixtures, fittings, finishes and specifications are subject to change without notice. Window placement, balcony configuration, wardrobe sizes and living areas may vary slightly within each plan type. EQUAL HOUSING OPPORTUNITY