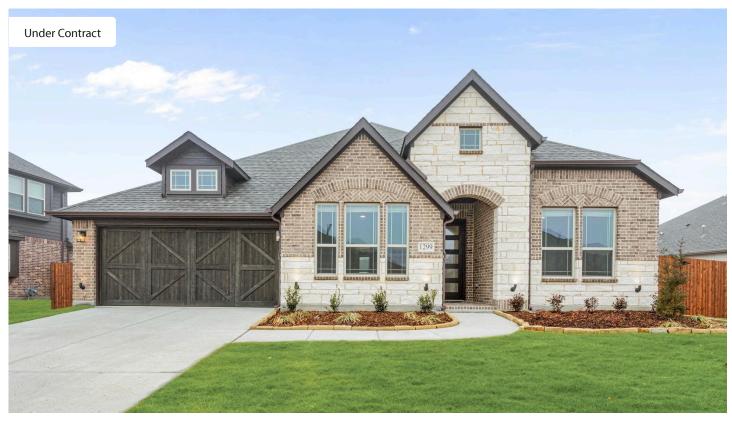

## 1299 Altuda Drive

FORNEY, TX 75126
FOX HOLLOW
CARAWAY FLOOR PLAN

PRICED AT \$529,670 \$424,670

2521 SOUARE FEET

**4**BEDROOMS

3.0
BATHROOMS

**2** CAR GARAGE

Introducing Bloomfield's Caraway plan with 4 bedrooms, 3 baths, and a 2-car garage with a cedar door. Open-concept layout with wood flooring in main living areas. The Family Room boasts plenty of natural light with large windows, creating an inviting atmosphere. The focal point is a stone-to-ceiling fireplace with gas logs. The Deluxe Kitchen is a chef's dream, featuring a large island, elegant quartz countertops, gas cooking on built-in SS appliances, under cabinet lighting, and an expansive walk-in pantry! The Primary Suite has backyard views and features separate vanities and a walk-in closet with secondary access to the laundry room. Outdoor features a stone and brick front exterior and an inviting 8' front door with rain glass. Enjoy the added benefits of gutters, uplighting, and a full irrigation system on an interior lot. Visit Bloomfield at Fox Hollow today to learn more about this charming home!