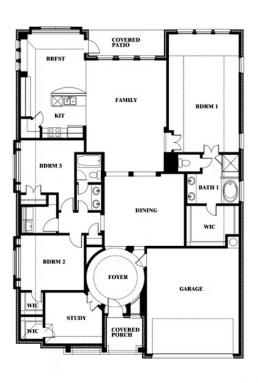

# Carolina

CLASSIC SERIES

**FOX HOLLOW** 

1213 ALTUDA DRIVE, FORNEY, TX 75126

**HOMES FROM** 

\$428,990

**2,313** SOUARE FEET

BEDROOMS

2.0
BATHROOMS

**2** CAR GARAGE

**Carolina** 