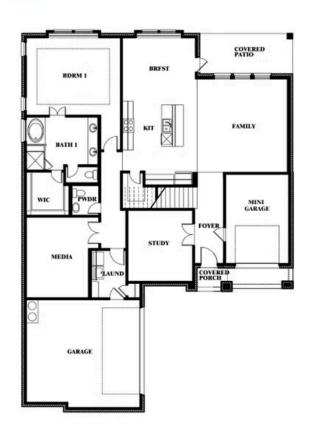

## **Spring Cress II**

CLASSIC SERIES

**FOX HOLLOW** 

1213 ALTUDA DRIVE, FORNEY, TX 75126

**SALES MODEL** 

**HOMES FROM** 

### \$None

**3,695** SOUARE FEET

**4**BEDROOMS

BATHROOMS

2

CAR GARAGE

Toni Petty

CELL: (682) 446-6170 SALES OFFICE: (817) 527-5819

#### **FOX HOLLOW**

1213 ALTUDA DRIVE, FORNEY, TX 75126