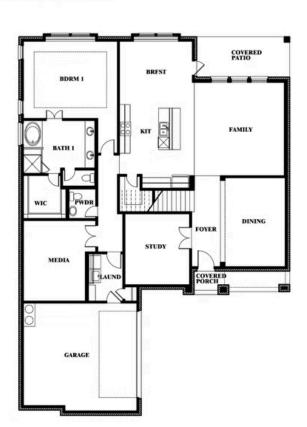

### Spring Cress II

Toni Petty

CELL: (682) 446-6170 SALES OFFICE: (817) 527-5819

#### **FOX HOLLOW**

1213 ALTUDA DRIVE, FORNEY, TX 75126

**Spring Cress II** 

Toni Petty

CELL: (682) 446-6170 SALES OFFICE: (817) 527-5819