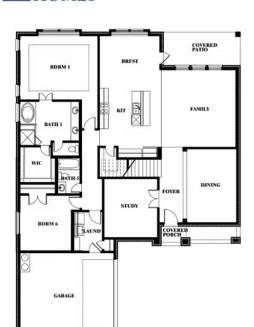

## Spring Cress II Opt. Bed 6 & Bath 5 at Media

This brochure is for general informational purposes and is to be used as a guide only. Changes may be made during the development process and floorplans, dimensions, fixtures, fittings, finishes and specifications are subject to change without notice. Window placement, balcony configuration, wardrobe sizes and living areas may vary slightly within each plan type. EQUAL HOUSING OPPORTUNITY