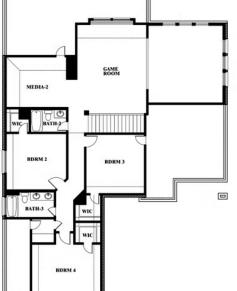

## 1213 Altuda Drive

FORNEY, TX 75126

FOX HOLLOW SPRING CRESS II FLOOR PLAN

3696

The Classic Series Spring Cress floor plan is a two story home with four bedrooms, three and a half bathrooms, dining room, study, and two media rooms. Lots of flexibility with this floor plan that gives you the option for bedroom 5 with full bath at dining room and an optional bedroom 6 with full bath at the downstairs media room. There is also an optional mini garage in lieu of the dining room. Contact us or visit our model home for more information about this and other available plans.