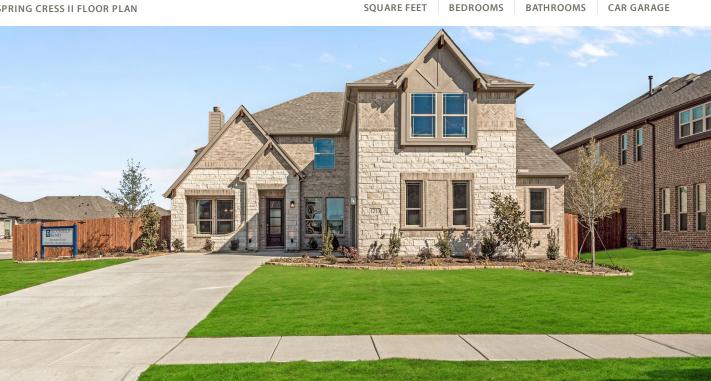

## 1213 Altuda Drive

FORNEY, TX 75126

FOX HOLLOW SPRING CRESS II FLOOR PLAN

3696

The Classic Series Spring Cress floor plan is a two story home with four bedrooms, three and a half bathrooms, dining room, study, and two media rooms. Lots of flexibility with this floor plan that gives you the option for bedroom 5 with full bath at dining room and an optional bedroom 6 with full bath at the downstairs media room. There is also an optional mini garage in lieu of the dining room. Contact us or visit our model home for more information about this and other available plans.