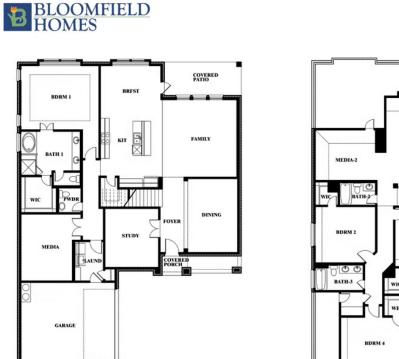

## 1213 Altuda Drive

FORNEY, TX 75126

FOX HOLLOW SPRING CRESS II FLOOR PLAN

3696

The Classic Series Spring Cress floor plan is a two story home with four bedrooms, three and a half bathrooms, dining room, study, and two media rooms. Lots of flexibility with this floor plan that gives you the option for bedroom 5 with full bath at dining room and an optional bedroom 6 with full bath at the downstairs media room. There is also an optional mini garage in lieu of the dining room. Contact us or visit our model home for more information about this and other available plans.