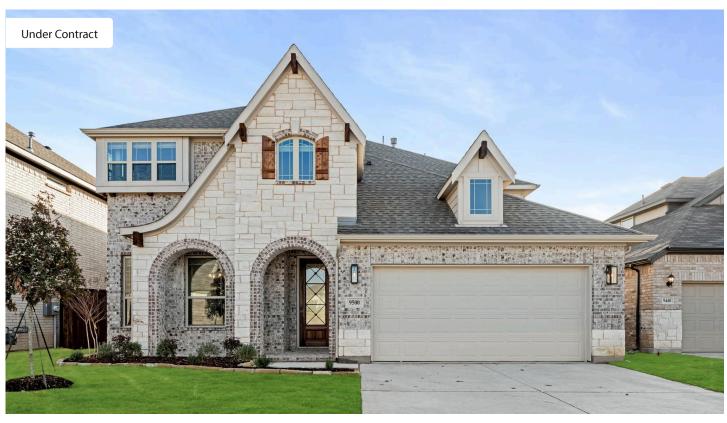

## 9500 Pepper Grass Drive

FORT WORTH, TX 76131

**COPPER CREEK** 

DEWBERRY III FLOOR PLAN

\$598,878 \$530,000

3269 SQUARE FEET

**5**BEDROOMS

3.5
BATHROOMS

**2** CAR GARAGE

Discover the Dewberry III plan by Bloomfield, showcasing a stunning brick and stone facade, a 2-car garage, and an impressive 8' front door, all enhanced by a complete landscaping package. Inside, you'll find 5 spacious bedrooms, 3.5 baths, an upstairs Game Room, and a Study. The Deluxe Kitchen is a chef's dream, featuring a large island with beautiful Quartz countertops, a Farmhouse sink, pendant lighting, and built-in stainless steel appliances and gas cooking. You'll love the expansive pantry! The Family Room offers a bright, open feel with wood-look tile flooring, large windows, and a striking stone fireplace with a gas starter. Primary suite with enlarged shower. Upstairs, enjoy the Game Room flex space with a Tech Center, Laundry Room, and 4 additional bedrooms. Highlights include gutters, a gas stub for grilling on the extended covered patio, a bricked front porch, and more. Set on an interior greenbelt lot, this home is a must-see—visit our model today!