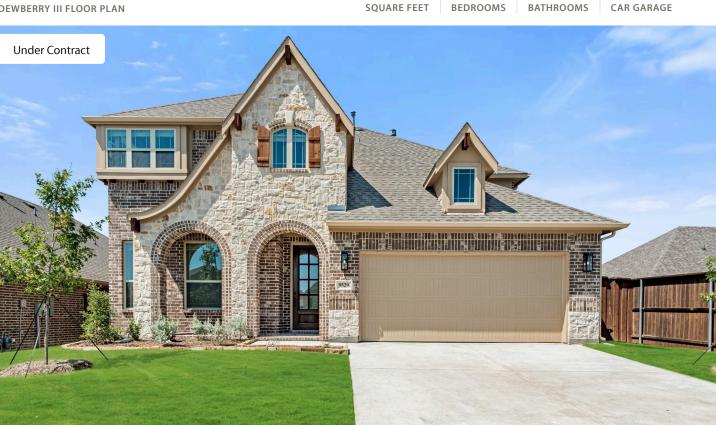

## 9529 Lanshire Lane

## FORT WORTH, TX 76131

**COPPER CREEK** 

DEWBERRY III FLOOR PLAN

PRICED AT

3269

<sup>\$573,291</sup> \$520,000

5

Bloomfield Homes' Dewberry III plan offers a premium brick and stone-accented exterior with a 2-car garage and a stately 8' front door with an all-included landscaping package. Talk about curb appeal! This two-story plan features 5 spacious bedrooms, 3.5 baths, an upstairs Game room, and a Study off the entry. The Deluxe Kitchen features a massive island, gorgeous granite countertops, pendant lights over the island, a Farmhouse sink, and gas cooking on built-in SS appliances. Plus, Bloomfield's largest pantry! Open to the Family Room, with wood-look tile flooring, large windows, and a stone-toceiling fireplace with a gas starter for added convenience. Primary Suite with a 5-piece ensuite bath. Upstairs has everything you need- Game Room flex space with a Tech Center, a huge guest or in-law suite, and 3 more bedrooms. Other notable features include Gutters, a Gas stub at the Extended Covered patio for grilling, a Bricked front porch, and more. Interior, Greenbelt lot. Visit our model home in Copper Creek today!