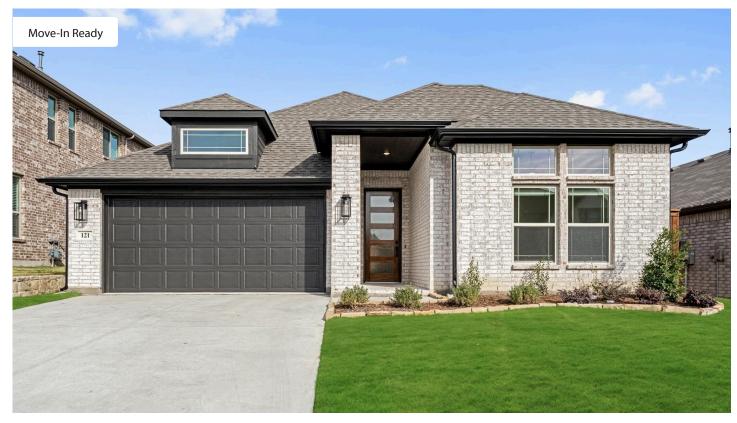

## 121 Verbena Ridge Drive

FORT WORTH, TX 76131 COPPER CREEK

JASMINE FLOOR PLAN

\$489,490 \$430,000

2101 SOUARE FEET

4 BEDROOMS 2.5
BATHROOMS

**2** CAR GARAGE

Beautifully designed single-story that combines comfort and elegance. This home features 4 spacious bedrooms, 2 full baths, and a powder bath, all situated on a serene Greenbelt lot in a vibrant community. The exterior boasts classic brick, an 8' front door, fresh landscaping, and a fully bricked-covered porch. Inside, you'll find elegant wood floors leading to a Deluxe Kitchen and an airy Family Room with a stunning stone fireplace. The kitchen features custom white cabinetry, built-in stainless steel appliances, Quartz countertops, and a large island with Pendant lights—a chef's delight. The Owner's Suite is a true retreat, complete with a spacious shower, dual sinks, and a large closet for all your storage needs. Additional amenities include a laundry room with a mud bench, a gas stub for grilling, gutters, window coverings, and a tankless water heater. This single-story lives large - Explore Copper Creek today!