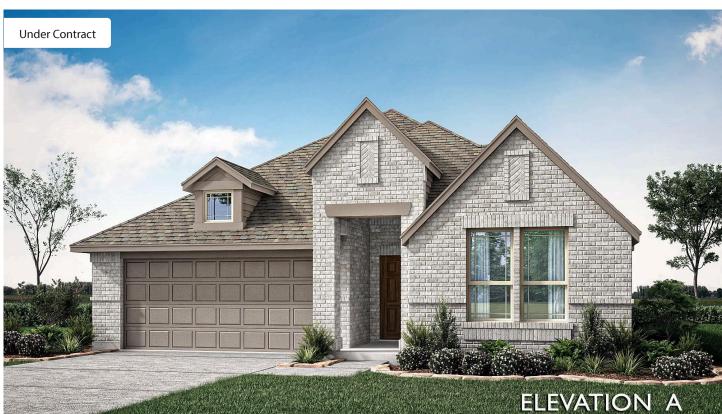

## PRICED AT \$500,795 **\$487,795**

BEDROOMS

2103

SOUARE FEET

FORT WORTH, TX 76131

**COPPER CREEK** 

JASMINE FLOOR PLAN

Presenting the Jasmine floor plan by Bloomfield Homes, a beautifully crafted single-story residence that perfectly balances comfort and style. This home features 4 spacious bedrooms, 3 full baths, and a 2-car garage, nestled on an interior lot in a vibrant community. The exterior showcases timeless brick, a striking 8' front door, fresh landscaping, and a fully bricked covered porch that invites you in. Step inside to find elegant wood floors leading to the expansive Deluxe Kitchen and airy Family Room, highlighted by a stone fireplace that reaches the ceiling. The kitchen impresses with custom cabinetry, built-in stainless steel appliances, Granite countertops, and a generous island—ideal for gatherings. The Owner's Suite boasts an oversized shower, dual sinks, and a roomy closet. Additional features include a laundry room off the garage, a gas stub for your outdoor grill, gutters, window coverings, and a tankless water heater. Explore Copper Creek today!