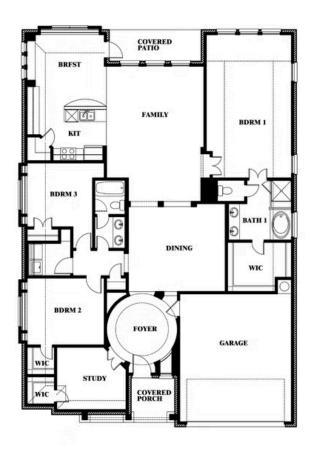

#### **HULEN TRAILS CLASSIC 50**

10628 MOSS COVE DRIVE, FORT WORTH, TX 76036

**HOMES FROM** 

\$414,990

**2,313** SOUARE FEET

BEDROOMS

2.0
BATHROOMS

**2** CAR GARAGE

### **HULEN TRAILS CLASSIC 50**

10628 MOSS COVE DRIVE, FORT WORTH, TX 76036