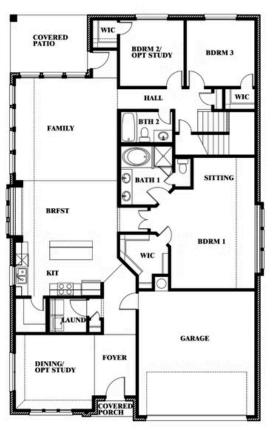

# Cypress II

**CLASSIC SERIES** 

**HULEN TRAILS CLASSIC 50** 

10628 MOSS COVE DRIVE, FORT WORTH, TX 76036

**HOMES FROM** 

\$427,990

2,454

3.0

2

BEDROOMS BATHROOMS **SOUARE FEET** CAR GARAGE

### **HULEN TRAILS CLASSIC 50**

10628 MOSS COVE DRIVE, FORT WORTH, TX 76036