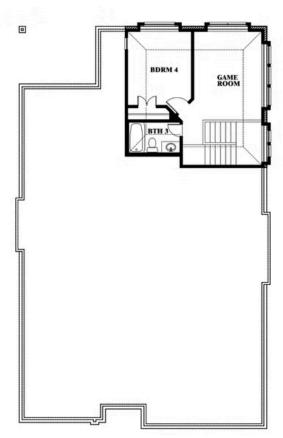

# Cypress II

**CLASSIC SERIES** 

**HULEN TRAILS CLASSIC 50** 

10628 MOSS COVE DRIVE, FORT WORTH, TX 76036

**HOMES FROM** 

\$427,990

2,454

3.0

2

BEDROOMS BATHROOMS **SOUARE FEET** CAR GARAGE

### **HULEN TRAILS CLASSIC 50**

10628 MOSS COVE DRIVE, FORT WORTH, TX 76036