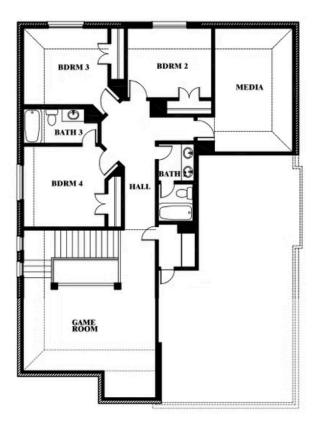

## **Dewberry II**

#### **HULEN TRAILS CLASSIC 50**

10628 MOSS COVE DRIVE, FORT WORTH, TX 76036

Dewberry II
Opt. Bath 3

This brochure is for general informational purposes and is to be used as a guide only. Changes may be made during the development process and floorplans, dimensions, fixtures, fittings, finishes and specifications are subject to change without notice. Window placement, balcony configuration, wardrobe sizes and living areas may vary slightly within each plan type. EQUAL HOUSING OPPORTUNITY