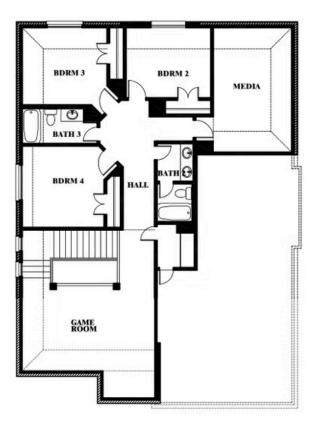

# **Dewberry II**

CLASSIC SERIES

**HULEN TRAILS CLASSIC 50** 

10628 MOSS COVE DRIVE, FORT WORTH, TX 76036

**HOMES FROM** 

\$453,990

**3,026** SOUARE FEET

BEDROOMS

2.5
BATHROOMS

2

CAR GARAGE

Dona Bolton

CELL: (817) 233-5796 SALES OFFICE: (817) 631-0303

## **Dewberry II**

#### **HULEN TRAILS CLASSIC 50**

10628 MOSS COVE DRIVE, FORT WORTH, TX 76036