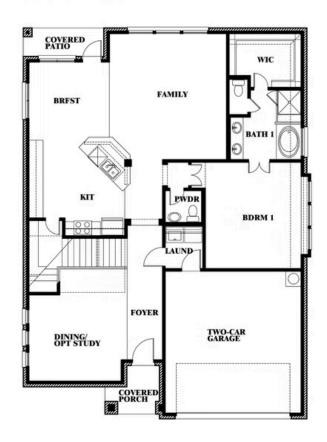

# **Dewberry II**

CLASSIC SERIES

**HULEN TRAILS CLASSIC 50** 

10628 MOSS COVE DRIVE, FORT WORTH, TX 76036

**HOMES FROM** 

\$453,990

**3,026** SOUARE FEET

BEDROOMS

2.5
BATHROOMS

2

CAR GARAGE

Dona Bolton

CELL: (817) 233-5796 SALES OFFICE: (817) 631-0303

### Dewberry II

This brochure is for general informational purposes and is to be used as a guide only. Changes may be made during the development process and floorplans, dimensions, fixtures, fittings, finishes and specifications are subject to change without notice. Window placement, balcony configuration, wardrobe sizes and living areas may vary slightly within each plan type. EQUAL HOUSING OPPORTUNITY