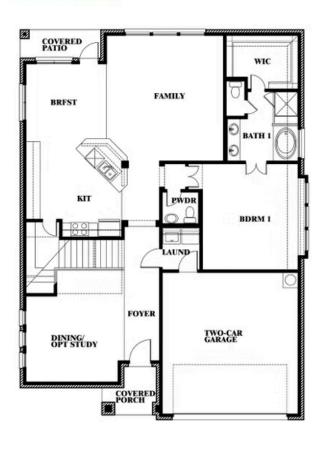

# **Dewberry II**

CLASSIC SERIES

**HULEN TRAILS CLASSIC 50** 

10628 MOSS COVE DRIVE, FORT WORTH, TX 76036

**HOMES FROM** 

\$453,990

**3,026** SOUARE FEET

BEDROOMS

2.5
BATHROOMS

2

CAR GARAGE

Dona Bolton

CELL: (817) 233-5796 SALES OFFICE: (817) 631-0303

## **Dewberry II**

#### **HULEN TRAILS CLASSIC 50**

10628 MOSS COVE DRIVE, FORT WORTH, TX 76036