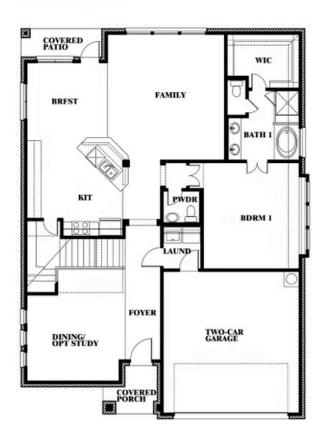

# **Dewberry II**

CLASSIC SERIES

**HULEN TRAILS CLASSIC 50** 

10628 MOSS COVE DRIVE, FORT WORTH, TX 76036

**HOMES FROM** 

\$453,990

**3,026** SOUARE FEET

BEDROOMS

2.5
BATHROOMS

2

CAR GARAGE

Dona Bolton

CELL: (817) 233-5796 SALES OFFICE: (817) 631-0303

### Dewberry II

This brochure is for general informational purposes and is to be used as a guide only. Changes may be made during the development process and floorplans, dimensions, fixtures, fittings, finishes and specifications are subject to change without notice. Window placement, balcony configuration, wardrobe sizes and living areas may vary slightly within each plan type. EQUAL HOUSING OPPORTUNITY