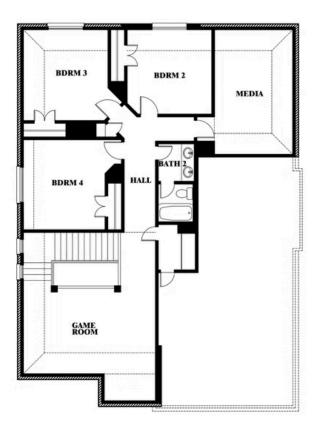

# **Dewberry II**

CLASSIC SERIES

**HULEN TRAILS CLASSIC 50** 

10628 MOSS COVE DRIVE, FORT WORTH, TX 76036

**HOMES FROM** 

\$453,990

**3,026** SOUARE FEET

BEDROOMS

2.5
BATHROOMS

2

CAR GARAGE

Dona Bolton

CELL: (817) 233-5796 SALES OFFICE: (817) 631-0303

### Dewberry II

This brochure is for general informational purposes and is to be used as a guide only. Changes may be made during the development process and floorplans, dimensions, fixtures, fittings, finishes and specifications are subject to change without notice. Window placement, balcony configuration, wardrobe sizes and living areas may vary slightly within each plan type. EQUAL HOUSING OPPORTUNITY