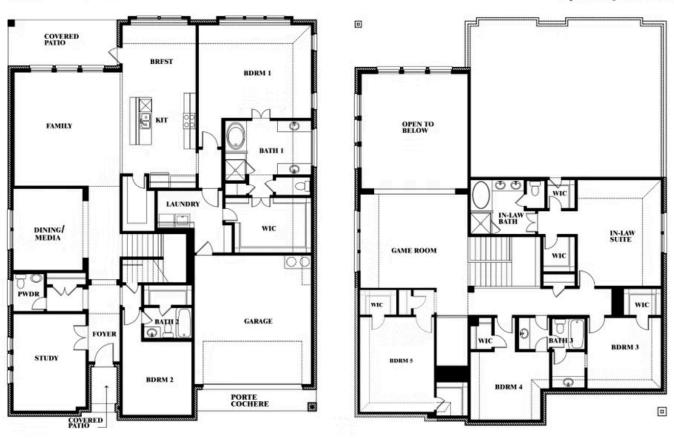

### **HULEN TRAILS CLASSIC 60**

10628 MOSS COVE DRIVE, FORT WORTH, TX 76036

Bellflower IV Opt. Bed 5 at Media

This brochure is for general informational purposes and is to be used as a guide only. Changes may be made during the development process and floorplans, dimensions, fixtures, fittings, finishes and specifications are subject to change without notice. Window placement, balcony configuration, wardrobe sizes and living areas may vary slightly within each plan type. EQUAL HOUSING OPPORTUNITY