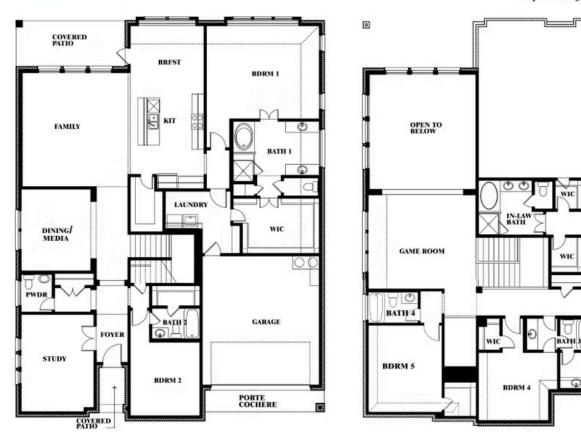

### Bellflower IV Opt. Bed 5/Bath 4 at Media

IN-LAW SUITE

BDRM 3

This brochure is for general informational purposes and is to be used as a guide only. Changes may be made during the development process and floorplans, dimensions, fixtures, fittings, finishes and specifications are subject to change without notice. Window placement, balcony configuration, wardrobe sizes and living areas may vary slightly within each plan type. EQUAL HOUSING OPPORTUNITY