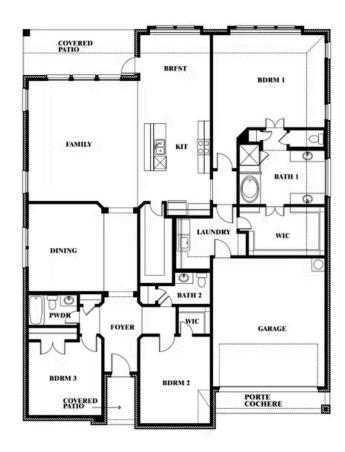

## **HULEN TRAILS CLASSIC 60**

**HOMES FROM** 

\$445,990

2,519

2.5

2

BATHROOMS **SOUARE FEET** BEDROOMS CAR GARAGE 10628 MOSS COVE DRIVE, FORT WORTH, TX 76036

Caraway

## **HULEN TRAILS CLASSIC 60**

10628 MOSS COVE DRIVE, FORT WORTH, TX 76036

This brochure is for general informational purposes and is to be used as a guide only. Changes may be made during the development process and floorplans, dimensions, fixtures, fittings, finishes and specifications are subject to change without notice. Window placement, balcony configuration, wardrobe sizes and living areas may vary slightly within each plan type. EQUAL HOUSING OPPORTUNITY