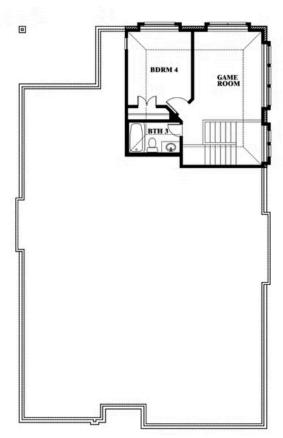

# **Cypress II**

**CLASSIC SERIES** 

#### **HULEN TRAILS CLASSIC 60**

10628 MOSS COVE DRIVE, FORT WORTH, TX 76036

**HOMES FROM** 

\$442,990

**2,454** SOUARE FEET

# BEDROOMS 3.0 BATHROOMS

**2** CAR GARAGE