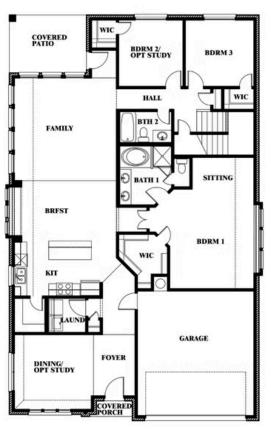

# **Cypress II**

**CLASSIC SERIES** 

#### **HULEN TRAILS CLASSIC 60**

10628 MOSS COVE DRIVE, FORT WORTH, TX 76036

**HOMES FROM** 

\$442,990

**2,454** SOUARE FEET

# BEDROOMS 3.0 BATHROOMS

**2** CAR GARAGE