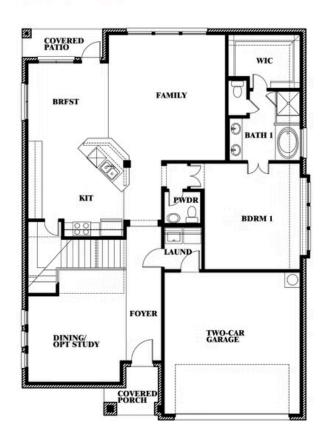

# **Dewberry II**

CLASSIC SERIES

**HULEN TRAILS CLASSIC 60** 

10628 MOSS COVE DRIVE, FORT WORTH, TX 76036

**HOMES FROM** 

\$468,990

**3,026** SOUARE FEET

BEDROOMS

2.5
BATHROOMS

**2** CAR GARAGE

Dona Bolton

CELL: (817) 233-5796 SALES OFFICE: (817) 631-0303

### Dewberry II

This brochure is for general informational purposes and is to be used as a guide only. Changes may be made during the development process and floorplans, dimensions, fixtures, fittings, finishes and specifications are subject to change without notice. Window placement, balcony configuration, wardrobe sizes and living areas may vary slightly within each plan type. EQUAL HOUSING OPPORTUNITY