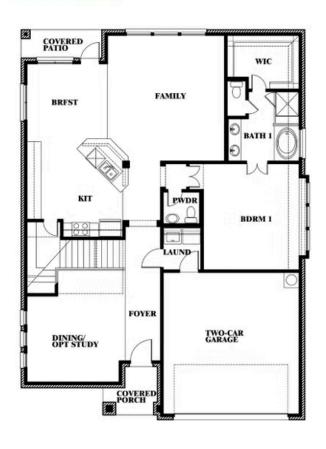

# **Dewberry II**

CLASSIC SERIES

**HULEN TRAILS CLASSIC 60** 

10628 MOSS COVE DRIVE, FORT WORTH, TX 76036

**HOMES FROM** 

\$468,990

**3,026** SOUARE FEET

BEDROOMS

2.5
BATHROOMS

**2** CAR GARAGE

Dona Bolton

CELL: (817) 233-5796 SALES OFFICE: (817) 631-0303

## **Dewberry II**

#### **HULEN TRAILS CLASSIC 60**

10628 MOSS COVE DRIVE, FORT WORTH, TX 76036