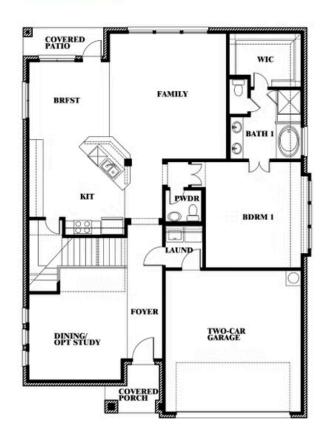

## **Dewberry II**

#### **HULEN TRAILS CLASSIC 60**

10628 MOSS COVE DRIVE, FORT WORTH, TX 76036

Dewberry II Opt. Bath 3 Ensuite

This brochure is for general informational purposes and is to be used as a guide only. Changes may be made during the development process and floor plans, dimensions, fixtures, fittings, finishes and specifications are subject to change without notice. Window placement, balcony configuration, wardrobe sizes and living areas may vary slightly within each plan type. EQUAL HOUSING OPPORTUNITY.