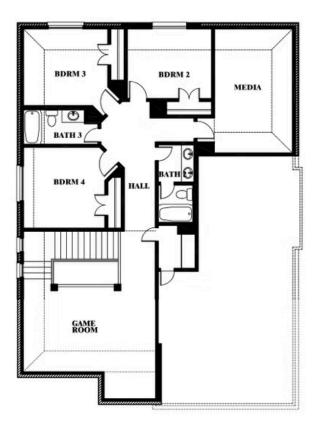

# **Dewberry II**

CLASSIC SERIES

**HULEN TRAILS CLASSIC 60** 

10628 MOSS COVE DRIVE, FORT WORTH, TX 76036

**HOMES FROM** 

\$468,990

**3,026** SOUARE FEET

BEDROOMS

2.5
BATHROOMS

**2** CAR GARAGE

Dona Bolton

CELL: (817) 233-5796 SALES OFFICE: (817) 631-0303

## **Dewberry II**

#### **HULEN TRAILS CLASSIC 60**

10628 MOSS COVE DRIVE, FORT WORTH, TX 76036