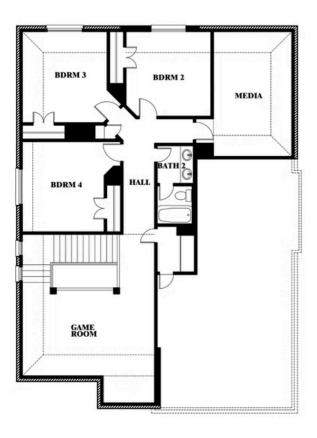

## **Dewberry II**

#### **HULEN TRAILS CLASSIC 60**

10628 MOSS COVE DRIVE, FORT WORTH, TX 76036

Dewberry II
Opt. Bath 3

This brochure is for general informational purposes and is to be used as a guide only. Changes may be made during the development process and floorplans, dimensions, fixtures, fittings, finishes and specifications are subject to change without notice. Window placement, balcony configuration, wardrobe sizes and living areas may vary slightly within each plan type. EQUAL HOUSING OPPORTUNITY