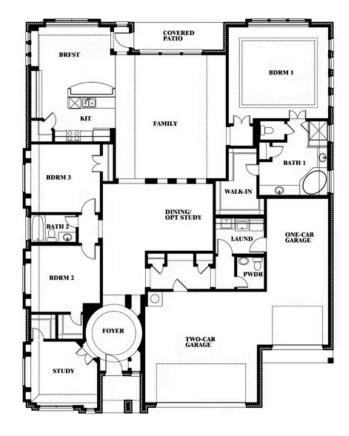

# **Primrose FE**

**CLASSIC SERIES** 

**HULEN TRAILS CLASSIC 60** 

10628 MOSS COVE DRIVE, FORT WORTH, TX 76036

**HOMES FROM** 

\$509,990

2,775 SOUARE FEET

**3** BEDROOMS

2.5
BATHROOMS

3 CAR GARAGE