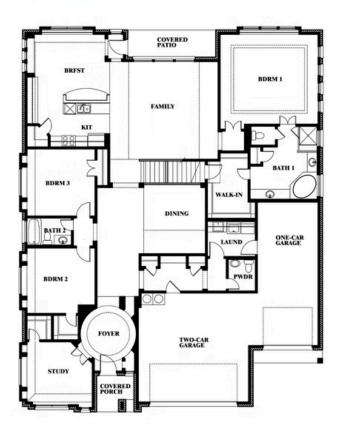

# **Primrose FE VI**

**CLASSIC SERIES** 

**HULEN TRAILS CLASSIC 60** 

10628 MOSS COVE DRIVE, FORT WORTH, TX 76036

**HOMES FROM** 

\$604,990

**4,065** SOUARE FEET

**5**BEDROOMS

4.5
BATHROOMS

3 CAR GARAGE