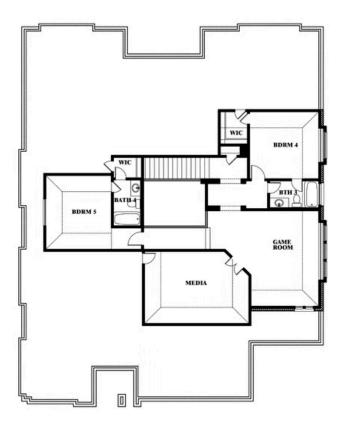

# **Primrose FE VI**

**CLASSIC SERIES** 

**HULEN TRAILS CLASSIC 60** 

10628 MOSS COVE DRIVE, FORT WORTH, TX 76036

**HOMES FROM** 

\$604,990

**4,065** SOUARE FEET

**5**BEDROOMS

4.5
BATHROOMS

3 CAR GARAGE