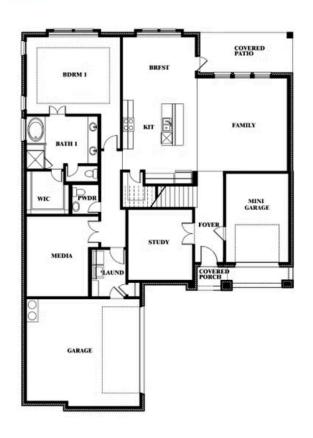

## **Spring Cress II**

## **HULEN TRAILS CLASSIC 60**

10628 MOSS COVE DRIVE, FORT WORTH, TX 76036

## Spring Cress II Opt. Mini Garage at Dining

Dona Bolton

CELL: (817) 233-5796 SALES OFFICE: (817) 631-0303