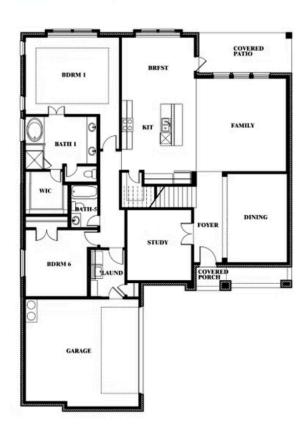

## **Spring Cress II**

## **HULEN TRAILS CLASSIC 60**

10628 MOSS COVE DRIVE, FORT WORTH, TX 76036

## Spring Cress II Opt. Bed 6 & Bath 5 at Media

Dona Bolton

CELL: (817) 233-5796 SALES OFFICE: (817) 631-0303