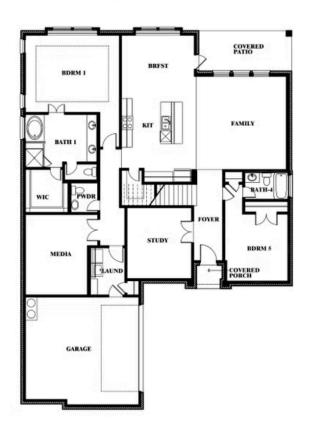

## **Spring Cress II**

## **HULEN TRAILS CLASSIC 60**

10628 MOSS COVE DRIVE, FORT WORTH, TX 76036