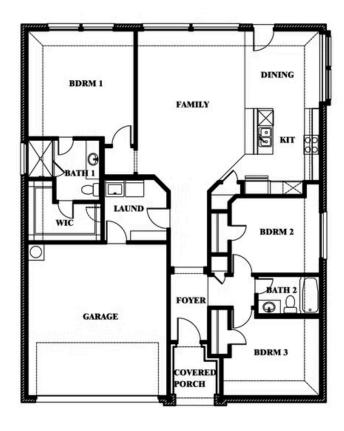

# Laurel

**ELEMENTS SERIES** 

## **HULEN TRAILS ELEMENTS**

10628 MOSS COVE DRIVE, FORT WORTH, TX 76036

**HOMES FROM** 

\$329,990

**1,531** SOUARE FEET

BEDROOMS

2.0
BATHROOMS

**2** CAR GARAGE

Laurel

## **HULEN TRAILS ELEMENTS**

10628 MOSS COVE DRIVE, FORT WORTH, TX 76036

Laurel

This brochure is for general informational purposes and is to be used as a guide only. Changes may be made during the development process and floorplans, dimensions, fixtures, fittings, finishes and specifications are subject to change without notice. Window placement, balcony configuration, wardrobe sizes and living areas may vary slightly within each plan type. EQUAL HOUSING OPPORTUNITY