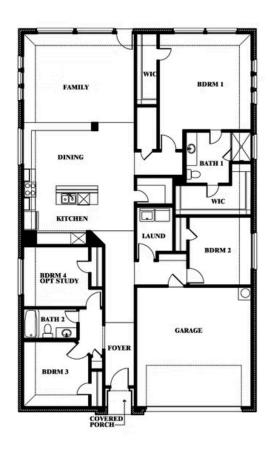

## **HULEN TRAILS ELEMENTS**

10628 MOSS COVE DRIVE, FORT WORTH, TX 76036

**HOMES FROM** 

\$359,990

**2,132** SOUARE FEET

**4**BEDROOMS

2.0
BATHROOMS

**2** CAR GARAGE