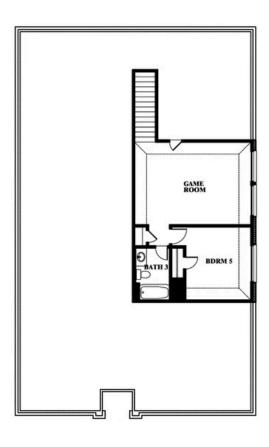

## **HULEN TRAILS ELEMENTS**

10628 MOSS COVE DRIVE, FORT WORTH, TX 76036

**HOMES FROM** 

\$405,990

**2,681** SOUARE FEET

**5**BEDROOMS

3.0 BATHROOMS

**2** CAR GARAGE

## **HULEN TRAILS ELEMENTS**

10628 MOSS COVE DRIVE, FORT WORTH, TX 76036

This brochure is for general informational purposes and is to be used as a guide only. Changes may be made during the development process and floorplans, dimensions, fixtures, fittings, finishes and specifications are subject to change without notice. Window placement, balcony configuration, wardrobe sizes and living areas may vary slightly within each plan type. EQUAL HOUSING OPPORTUNITY