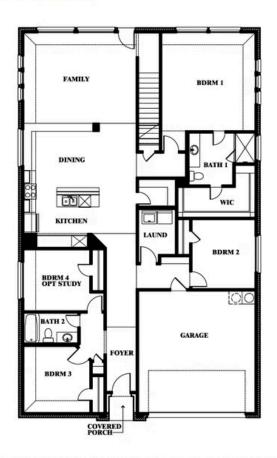

## **HULEN TRAILS ELEMENTS**

10628 MOSS COVE DRIVE, FORT WORTH, TX 76036

**HOMES FROM** 

\$405,990

**2,681** SOUARE FEET

**5**BEDROOMS

3.0 BATHROOMS

**2** CAR GARAGE

## **HULEN TRAILS ELEMENTS**

10628 MOSS COVE DRIVE, FORT WORTH, TX 76036

This brochure is for general informational purposes and is to be used as a guide only. Changes may be made during the development process and floorplans, dimensions, fixtures, fittings, finishes and specifications are subject to change without notice. Window placement, balcony configuration, wardrobe sizes and living areas may vary slightly within each plan type. EQUAL HOUSING OPPORTUNITY