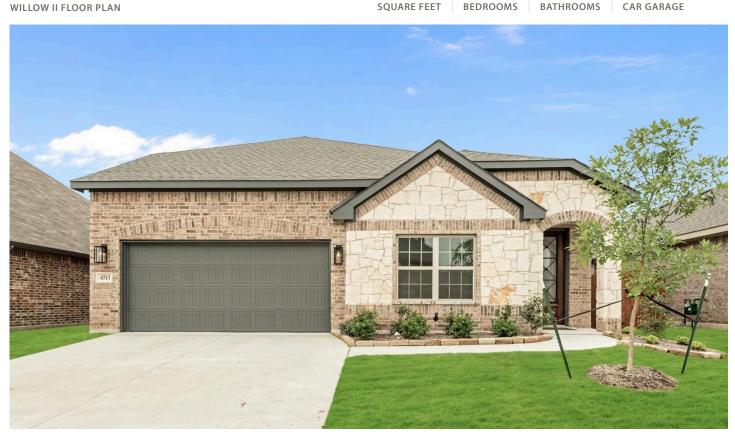

## 4513 Ridgehurst Lane

FORT WORTH, TX 76036
HULEN TRAILS ELEMENTS

\$428,990 **\$383,990** 

2494 SOUARE FEET

**PRICED AT** 

4 BEDROOMS 3.0 BATHROOMS

2 CAR GARAGE

The Willow II by Bloomfield is a bright and efficient two-story with 4 bedrooms, 3 baths, and a contemporary kitchen that flows into the Breakfast and living space for an open feel. Primary Suite and 2 bedrooms downstairs for easy living, and upstairs find a Game Room with the 4th bedroom and 3rd bath offering a private retreat for guests. Wood-look Tile flooring throughout the common areas provides the look of hardwood without all that upkeep! Modern Kitchen boasts a large center island workspace, gas cooking on SS appliances, and beautiful granite surfaces. Additional highlights include a Covered Rear Patio, laundry room near the garage, multiple energy-efficient features, an 8' front door, and a fully fenced backyard. The community boasts trails, a playground, and a pool. Call the Bloomfield Model in Hulen Trails today for more details about this lovely home.