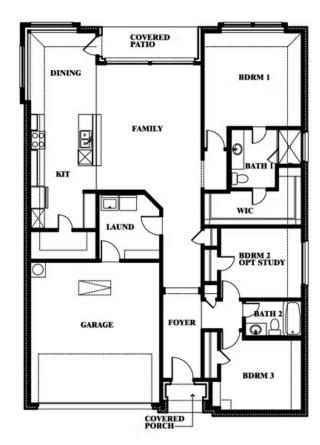

## Camellia

**ELEMENTS SERIES** 

**HULEN TRAILS** 

10628 MOSS COVE DRIVE, FORT WORTH, TX 76036

**HOMES FROM** 

\$341,990

**1,672** SOUARE FEET

**5** BEDROOMS 2.0
BATHROOMS

**2** CAR GARAGE

**Camellia** 