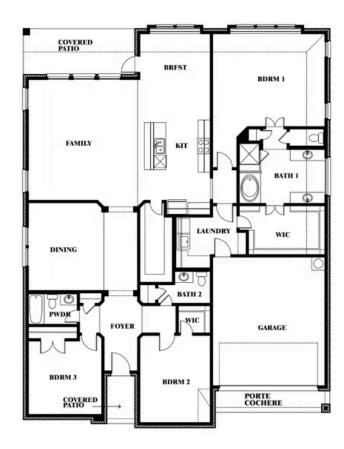

## **HULEN TRAILS**

10628 MOSS COVE DRIVE, FORT WORTH, TX 76036

**HOMES FROM** 

\$445,990

**2,519** SOUARE FEET

**5** BEDROOMS

2.5
BATHROOMS

**2** CAR GARAGE

# **HULEN TRAILS**

10628 MOSS COVE DRIVE, FORT WORTH, TX 76036

Caraway

This brochure is for general informational purposes and is to be used as a guide only. Changes may be made during the development process and floorplans, dimensions, fixtures, fittings, finishes and specifications are subject to change without notice. Window placement, balcony configuration, wardrobe sizes and living areas may vary slightly within each plan type. EQUAL HOUSING OPPORTUNITY