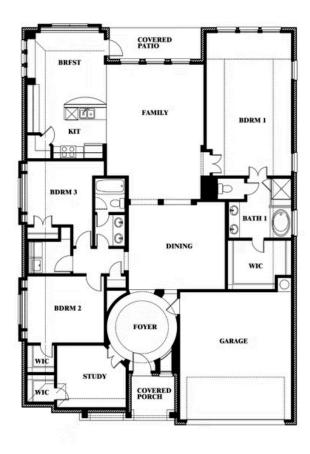

### **HULEN TRAILS**

**HOMES FROM** 

\$414,990

2,313

2.0

2

SOUARE FEET BEDROOMS BATHROOMS CAR GARAGE 10628 MOSS COVE DRIVE, FORT WORTH, TX 76036

Carolina