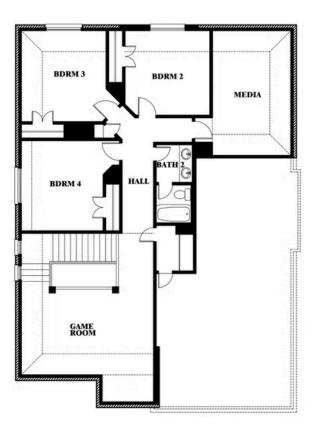

#### **COMMUNITY SALES MANAGER**

Dona Bolton

CELL: (817) 233-5796 SALES OFFICE: (817) 631-0303

# **Dewberry II**

CLASSIC SERIES

#### **HULEN TRAILS**

10628 MOSS COVE DRIVE, FORT WORTH, TX 76036

**HOMES FROM** 

\$453,990

**3,026** SOUARE FEET

4 BEDROOMS 2.5
BATHROOMS

**2** CAR GARAGE













**Dewberry II** 



#### **COMMUNITY SALES MANAGER**

Dona Bolton

CELL: (817) 233-5796 SALES OFFICE: (817) 631-0303

#### **HULEN TRAILS**

10628 MOSS COVE DRIVE, FORT WORTH, TX 76036



### Dewberry II





This brochure is for general informational purposes and is to be used as a guide only. Changes may be made during the development process and floorplans, dimensions, fixtures, fittings, finishes and specifications are subject to change without notice. Window placement, balcony configuration, wardrobe sizes and living areas may vary slightly within each plan type. EQUAL HOUSING OPPORTUNITY







#### **COMMUNITY SALES MANAGER**

Dona Bolton

CELL: (817) 233-5796 SALES OFFICE: (817) 631-0303

## **Dewberry II**

#### **HULEN TRAILS**

10628 MOSS COVE DRIVE, FORT WORTH, TX 76036



Dewberry II Opt. Bath 3





This brochure is for general informational purposes and is to be used as a guide only. Changes may be made during the development process and floorplans, dimensions, fixtures, fittin