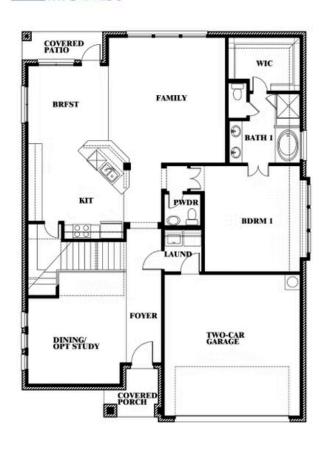

# **Dewberry II**

CLASSIC SERIES

#### **HULEN TRAILS**

10628 MOSS COVE DRIVE, FORT WORTH, TX 76036

**HOMES FROM** 

\$453,990

**3,026** SOUARE FEET

4 BEDROOMS 2.5
BATHROOMS

**2** CAR GARAGE

**Dewberry II** 

### Dewberry II

This brochure is for general informational purposes and is to be used as a guide only. Changes may be made during the development process and floorplans, dimensions, fixtures, fittings, finishes and specifications are subject to change without notice. Window placement, balcony configuration, wardrobe sizes and living areas may vary slightly within each plan type. EQUAL HOUSING OPPORTUNITY