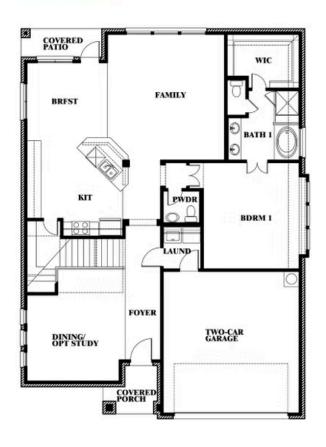

#### **HULEN TRAILS**

10628 MOSS COVE DRIVE, FORT WORTH, TX 76036

Dewberry II Opt. Bath 3

This brochure is for general informational purposes and is to be used as a guide only. Changes may be made during the development process and floorplans, dimensions, fixtures, fittings, finishes and specifications are subject to change without notice. Window placement, balcony configuration, wardrobe sizes and living areas may vary slightly within each plan type. EQUAL HOUSING OPPORTUNITY