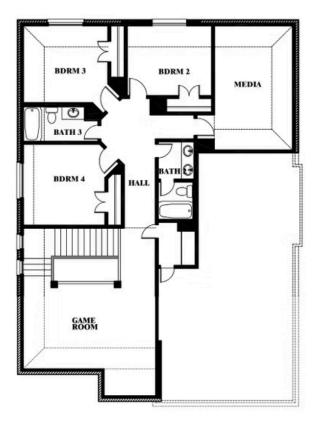

## **Dewberry II**

#### **HULEN TRAILS**

10628 MOSS COVE DRIVE, FORT WORTH, TX 76036

Dewberry II Opt. Bath 3

This brochure is for general informational purposes and is to be used as a guide only. Changes may be made during the development process and floorplans, dimensions, fixtures, fittings, finishes and specifications are subject to change without notice. Window placement, balcony configuration, wardrobe sizes and living areas may vary slightly within each plan type. EQUAL HOUSING OPPORTUNITY