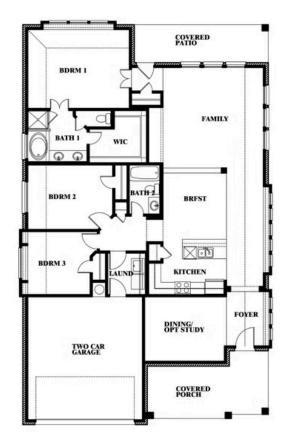

# **Dogwood**

CLASSIC SERIES

#### **HULEN TRAILS**

10628 MOSS COVE DRIVE, FORT WORTH, TX 76036

**HOMES FROM** 

\$379,990

**1,840** SOUARE FEET

BEDROOMS

2.0
BATHROOMS

2

CAR GARAGE

**Dogwood** 

## **HULEN TRAILS**

10628 MOSS COVE DRIVE, FORT WORTH, TX 76036

Dogwood

This brochure is for general informational purposes and is to be used as a guide only. Changes may be made during the development process and floorplans, dimensions, fixtures, fittings, finishes and specifications are subject to change without notice. Window placement, balcony configuration, wardrobe sizes and living areas may vary slightly within each plan type. EQUAL HOUSING OPPORTUNITY