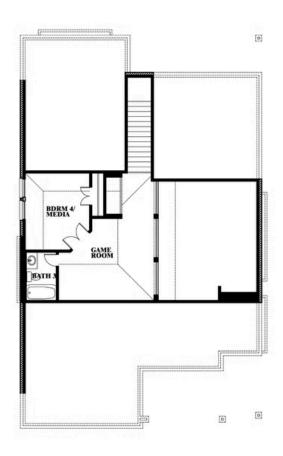

# **Dogwood III**

CLASSIC SERIES

#### **HULEN TRAILS**

10628 MOSS COVE DRIVE, FORT WORTH, TX 76036

**HOMES FROM** 

\$424,990

**2,333** SOUARE FEET

# BEDROOMS 3.0 BATHROOMS

2

CAR GARAGE

**Dogwood III** 