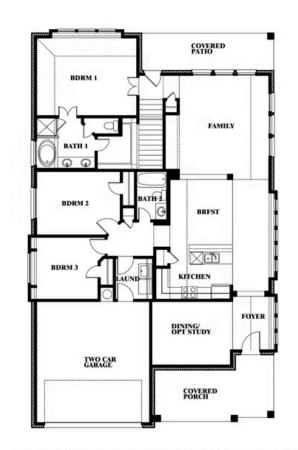

# **Dogwood III**

CLASSIC SERIES

#### **HULEN TRAILS**

10628 MOSS COVE DRIVE, FORT WORTH, TX 76036

**HOMES FROM** 

\$424,990

**2,333** SOUARE FEET

# BEDROOMS 3.0 BATHROOMS

2

CAR GARAGE

**Dogwood III** 