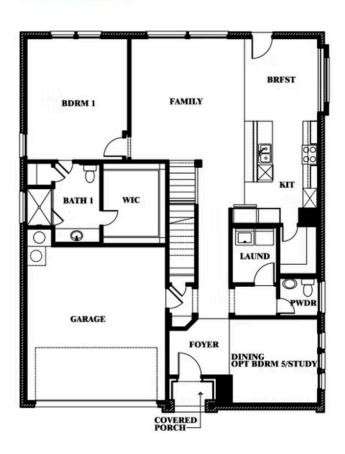

Gardenia

### **HULEN TRAILS**

10628 MOSS COVE DRIVE, FORT WORTH, TX 76036

## Gardenia Opt. Bed 5 & Bath 3 at Dining

This brochure is for general informational purposes and is to be used as a guide only. Changes may be made during the development process and floorplans, dimensions, fixtures, fittings, finishes and specifications are subject to change without notice. Window placement, balcony configuration, wardrobe sizes and living areas may vary slightly within each plan type. EQUAL HOUSING OPPORTUNITY