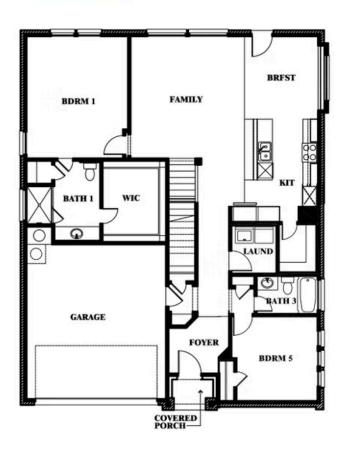

#### **HULEN TRAILS**

10628 MOSS COVE DRIVE, FORT WORTH, TX 76036

Gardenia Opt. Bath 4 at Bed 4

This brochure is for general informational purposes and is to be used as a guide only. Changes may be made during the development process and floorplans, dimensions, fixtures, fittings, finishes and specifications are subject to change without notice. Window placement, balcony configuration, wardrobe sizes and living areas may vary slightly within each plan type. EQUAL HOUSING OPPORTUNITY

## Gardenia Opt. Bed 5 & Bath 3 at Dining

This brochure is for general informational purposes and is to be used as a guide only. Changes may be made during the development process and floorplans, dimensions, fixtures, fittings, finishes and specifications are subject to change without notice. Window placement, balcony configuration, wardrobe sizes and living areas may vary slightly within each plan type. EQUAL HOUSING OPPORTUNITY