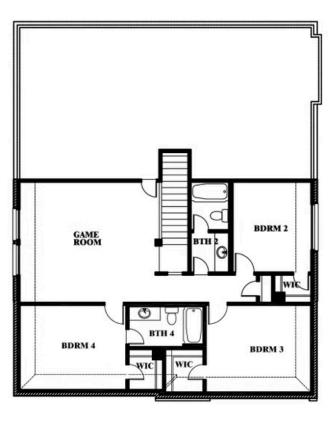

Gardenia

### **HULEN TRAILS**

10628 MOSS COVE DRIVE, FORT WORTH, TX 76036

## Gardenia Opt. Bed 5 & Bath 3 at Dining

This brochure is for general informational purposes and is to be used as a guide only. Changes may be made during the development process and floorplans, dimensions, fixtures, fittings, finishes and specifications are subject to change without notice. Window placement, balcony configuration, wardrobe sizes and living areas may vary slightly within each plan type. EQUAL HOUSING OPPORTUNITY