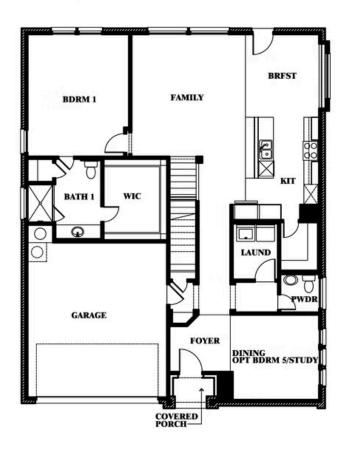

# Gardenia

**ELEMENTS SERIES** 

**HULEN TRAILS** 

10628 MOSS COVE DRIVE, FORT WORTH, TX 76036

**HOMES FROM** 

\$394,990

2,638 SOUARE FEET

**4**BEDROOMS

2.5
BATHROOMS

**2** CAR GARAGE

## Gardenia

#### **HULEN TRAILS**

10628 MOSS COVE DRIVE, FORT WORTH, TX 76036

## Gardenia

This brochure is for general informational purposes and is to be used as a guide only. Changes may be made during the development process and floorplans, dimensions, fixtures, fittings, finishes and specifications are subject to change without notice. Window placement, balcony configuration, wardrobe sizes and living areas may vary slightly within each plan type. EQUAL HOUSING OPPORTUNITY