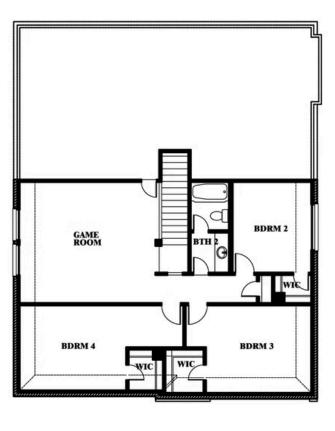

Gardenia

#### **HULEN TRAILS**

10628 MOSS COVE DRIVE, FORT WORTH, TX 76036

Gardenia Opt. Bath 4 at Bed 4

This brochure is for general informational purposes and is to be used as a guide only. Changes may be made during the development process and floorplans, dimensions, fixtures, fittings, finishes and specifications are subject to change without notice. Window placement, balcony configuration, wardrobe sizes and living areas may vary slightly within each plan type. EQUAL HOUSING OPPORTUNITY