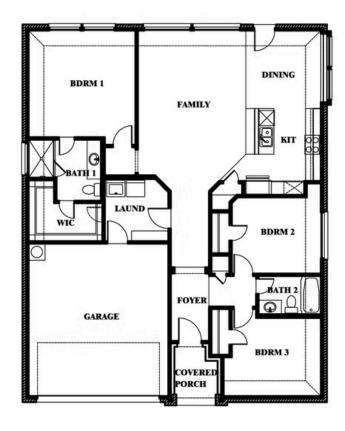

# Laurel

**ELEMENTS SERIES** 

**HULEN TRAILS** 

10628 MOSS COVE DRIVE, FORT WORTH, TX 76036

**HOMES FROM** 

\$329,990

**1,531** SOUARE FEET

BEDROOMS

2.0
BATHROOMS

2

CAR GARAGE