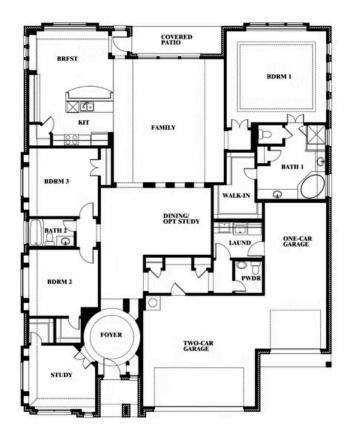

# **Primrose FE**

**CLASSIC SERIES** 

**HULEN TRAILS** 

10628 MOSS COVE DRIVE, FORT WORTH, TX 76036

**HOMES FROM** 

\$509,990

**2,775** SOUARE FEET

**3** BEDROOMS

2.5
BATHROOMS

3

CAR GARAGE

**Primrose FE** 

## Primrose FE

This brochure is for general informational purposes and is to be used as a guide only. Changes may be made during the development process and floorplans, dimensions, fixtures, fittings, finishes and specifications are subject to change without notice. Window placement, balcony configuration, wardrobe sizes and living areas may vary slightly within each plan type. EQUAL HOUSING OPPORTUNITY