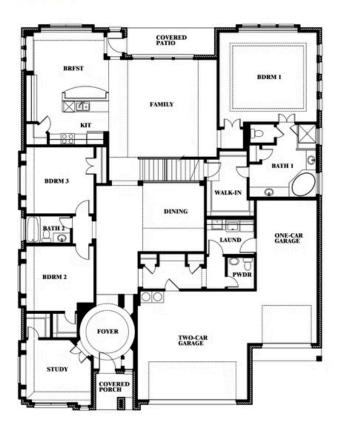

# **Primrose FE III**

CLASSIC SERIES

**HULEN TRAILS** 

10628 MOSS COVE DRIVE, FORT WORTH, TX 76036

**HOMES FROM** 

\$554,990

3,525 SOUARE FEET

BEDROOMS

3.5 BATHROOMS 3