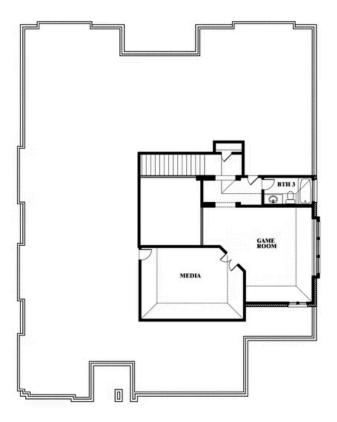

# **Primrose FE III**

CLASSIC SERIES

**HULEN TRAILS** 

10628 MOSS COVE DRIVE, FORT WORTH, TX 76036

**HOMES FROM** 

\$554,990

3,525 SOUARE FEET

BEDROOMS

3.5 BATHROOMS 3