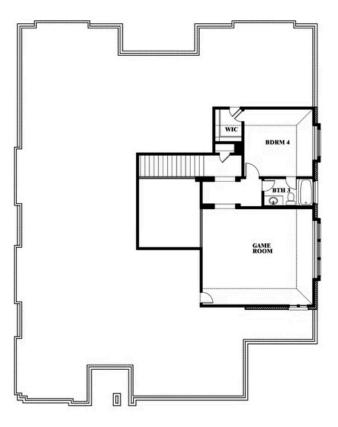

# **Primrose FE IV**

**CLASSIC SERIES** 

**HULEN TRAILS** 

10628 MOSS COVE DRIVE, FORT WORTH, TX 76036

**HOMES FROM** 

\$565,990

3,543 SOUARE FEET

4 BEDROOMS 3.5
BATHROOMS