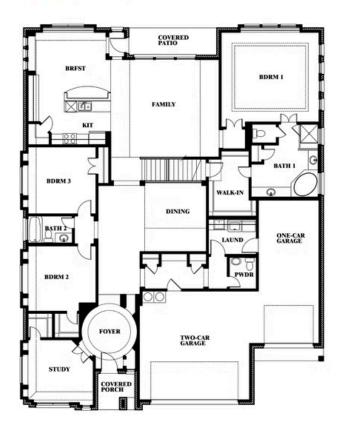

# **Primrose FE IV**

**CLASSIC SERIES** 

**HULEN TRAILS** 

10628 MOSS COVE DRIVE, FORT WORTH, TX 76036

**HOMES FROM** 

\$565,990

3,543 SOUARE FEET

4 BEDROOMS 3.5
BATHROOMS