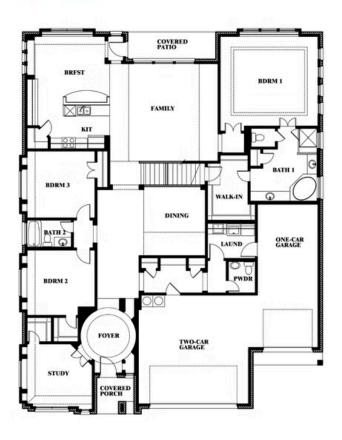

## **Primrose FE V**

CLASSIC SERIES

**HULEN TRAILS** 

10628 MOSS COVE DRIVE, FORT WORTH, TX 76036

**HOMES FROM** 

\$576,990

3,733 SOUARE FEET

4 BEDROOMS 3.5
BATHROOMS

**3** CAR GARAGE