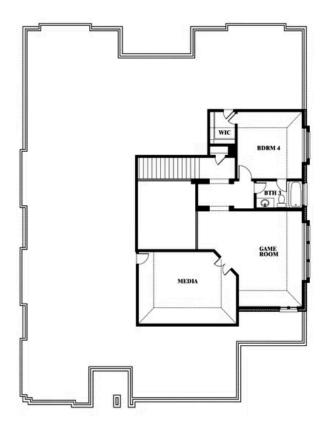

## **Primrose FE V**

CLASSIC SERIES

**HULEN TRAILS** 

10628 MOSS COVE DRIVE, FORT WORTH, TX 76036

**HOMES FROM** 

\$576,990

3,733 SOUARE FEET

4 BEDROOMS 3.5
BATHROOMS

**3** CAR GARAGE