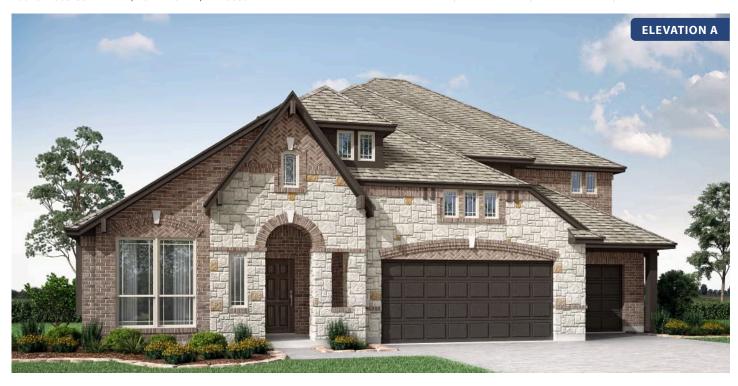

## **Primrose FE V**

CLASSIC SERIES

**HULEN TRAILS** 

10628 MOSS COVE DRIVE, FORT WORTH, TX 76036

**HOMES FROM** 

\$576,990

3,733 SOUARE FEET

4 BEDROOMS 3.5
BATHROOMS

**3** CAR GARAGE