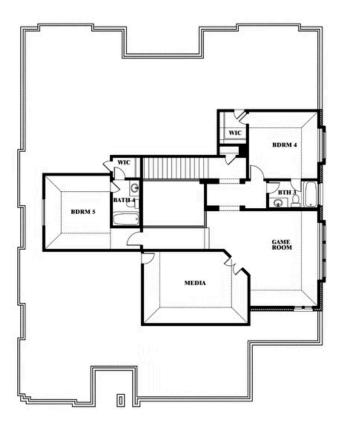

## **Primrose FE VI**

**CLASSIC SERIES** 

**HULEN TRAILS** 

10628 MOSS COVE DRIVE, FORT WORTH, TX 76036

**HOMES FROM** 

\$604,990

4,065 SOUARE FEET

5 BEDROOMS

4.5 **BATHROOMS**  3