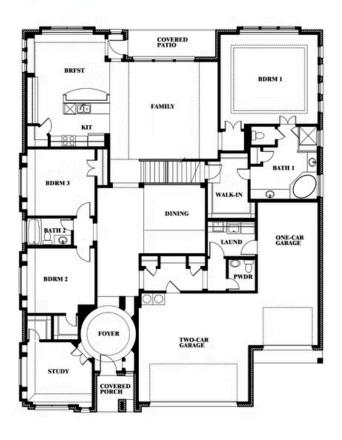

## **Primrose FE VI**

**CLASSIC SERIES** 

**HULEN TRAILS** 

10628 MOSS COVE DRIVE, FORT WORTH, TX 76036

**HOMES FROM** 

\$604,990

4,065 SOUARE FEET

5 BEDROOMS

4.5 **BATHROOMS**  3