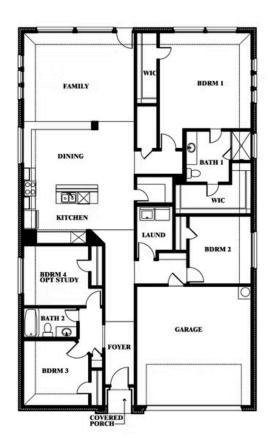

# Redbud

**ELEMENTS SERIES** 

## **HULEN TRAILS**

10628 MOSS COVE DRIVE, FORT WORTH, TX 76036

**HOMES FROM** 

\$359,990

**2,132** SOUARE FEET

4 BEDROOMS 2.0
BATHROOMS

**2** CAR GARAGE

Redbud