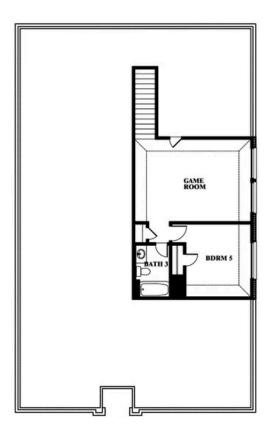

## **Redbud II**

**ELEMENTS SERIES** 

**HULEN TRAILS** 

10628 MOSS COVE DRIVE, FORT WORTH, TX 76036

**HOMES FROM** 

\$405,990

2,681 SOUARE FEET

BEDROOMS

3.0 BATHROOMS

**2** CAR GARAGE

**Redbud II** 