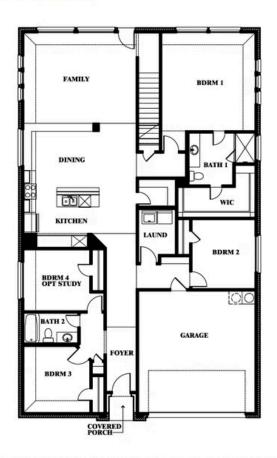

## **Redbud II**

**ELEMENTS SERIES** 

**HULEN TRAILS** 

10628 MOSS COVE DRIVE, FORT WORTH, TX 76036

**HOMES FROM** 

\$405,990

2,681 SOUARE FEET

BEDROOMS

3.0 BATHROOMS

**2** CAR GARAGE

**Redbud II** 