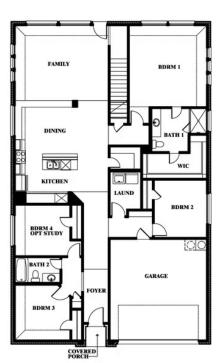

# 10624 Moss Cove Drive

FORT WORTH, TX 76036 HULEN TRAILS

REDBUD II FLOOR PLAN

2681

**5**BEDROOMS

**3.0** BATHROOMS

**2** CAR GARAGE

The Elements Series Redbud II floor plan is a two-story home with five bedrooms and three bathrooms. Features of this plan include a large family room, open dining and kitchen with custom cabinets and island, a bedroom suite with walk-in closet, and an upstairs game room. Contact us or visit our model home for more information about building this plan.