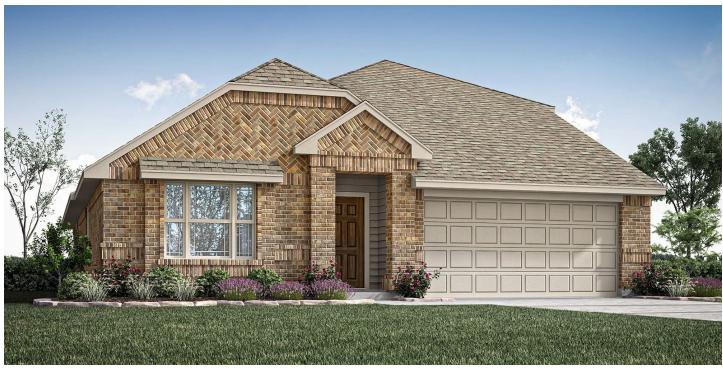

# 10624 Moss Cove Drive

FORT WORTH, TX 76036 HULEN TRAILS

REDBUD II FLOOR PLAN

2681

**5**BEDROOMS

**3.0** BATHROOMS

**2** CAR GARAGE

The Elements Series Redbud II floor plan is a two-story home with five bedrooms and three bathrooms. Features of this plan include a large family room, open dining and kitchen with custom cabinets and island, a bedroom suite with walk-in closet, and an upstairs game room. Contact us or visit our model home for more information about building this plan.