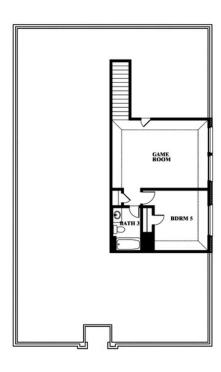

# 10624 Moss Cove Drive

FORT WORTH, TX 76036 HULEN TRAILS

REDBUD II FLOOR PLAN

2681

**5**BEDROOMS

**3.0** BATHROOMS

**2** CAR GARAGE

The Elements Series Redbud II floor plan is a two-story home with five bedrooms and three bathrooms. Features of this plan include a large family room, open dining and kitchen with custom cabinets and island, a bedroom suite with walk-in closet, and an upstairs game room. Contact us or visit our model home for more information about building this plan.